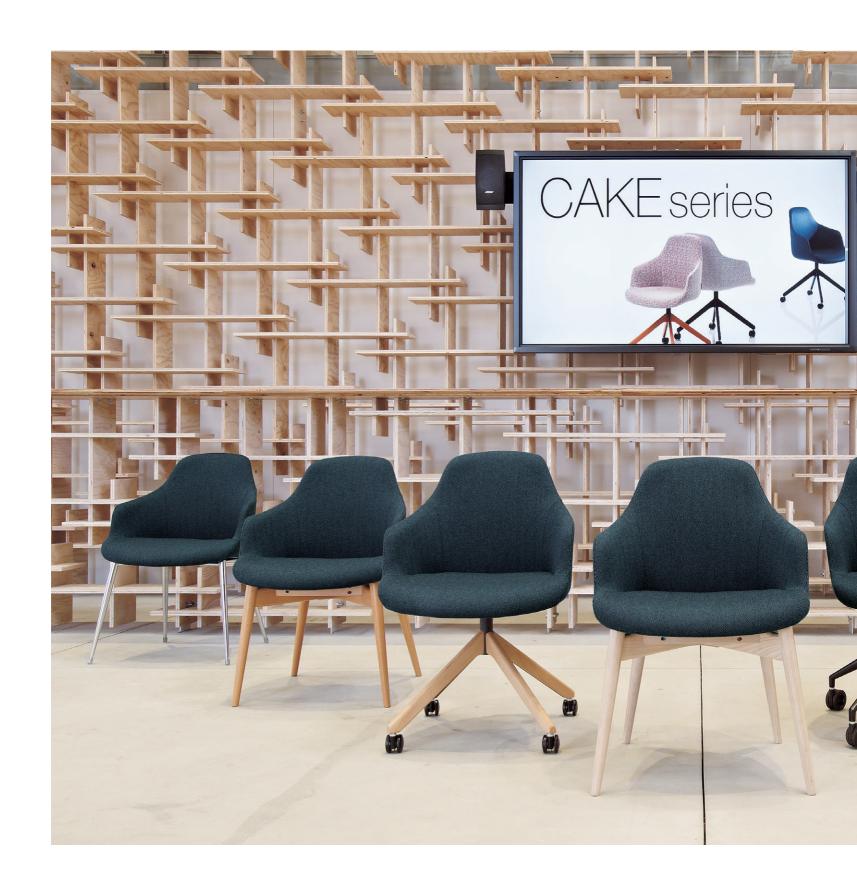

## **Cake Series**

design by SOGOKAGU

This chair features a beautifully curved surface form and a comfortable molded urethane seat. What's more, with its large selection of leg variations, this series makes coordination a simple matter.

座面は曲面フォルムの美しさとモールドウレタンの座り心地。さらに 脚パリエーションも豊富に揃えたコーディネート性の高いシリーズです。