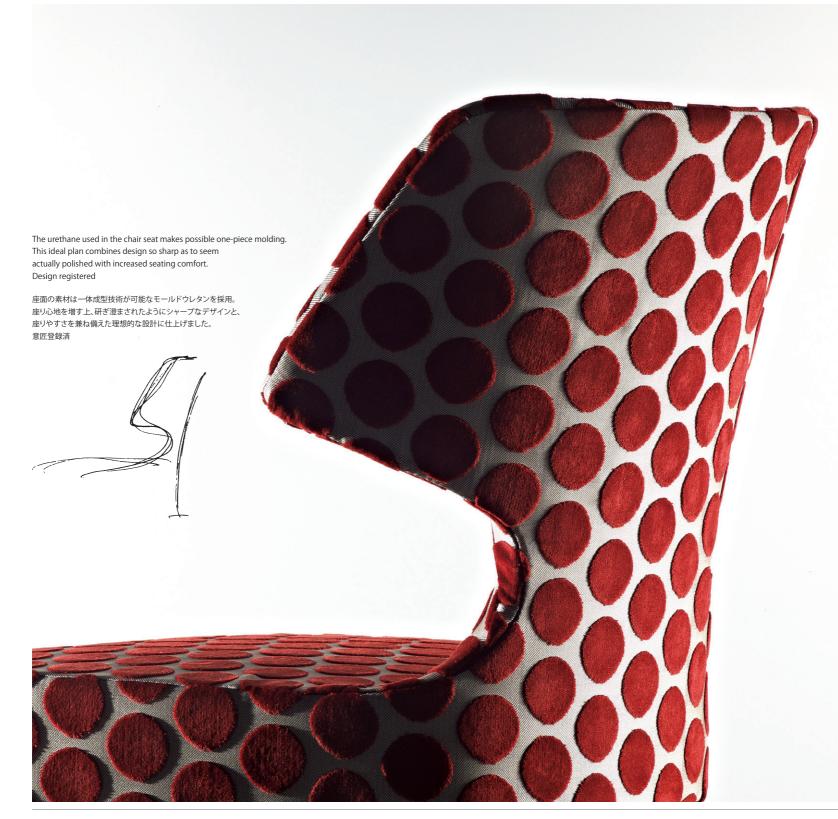

### Single-mold Form and Seat

The design concept of the Elephant Chair is inspired by the integrated molded seat design. It features a curved form that accommodates many body types and seating positions.

Design registration pending

### デザインと座りの一体成形

エレファントチェアのデザイン思想を継承。さまざまな体型や座り方をカバー する曲面形状を実現しました。 意匠登録出願中