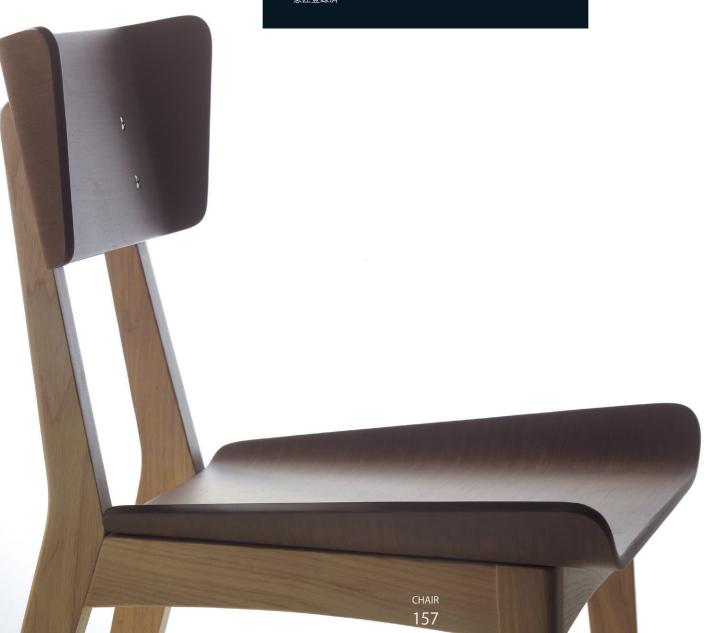

## Coffin

This collection features a simple yet functional design with a sense of novelty.

Its superior materials and versatile functionality make it ideal for everything from a dining chair to an office chair.