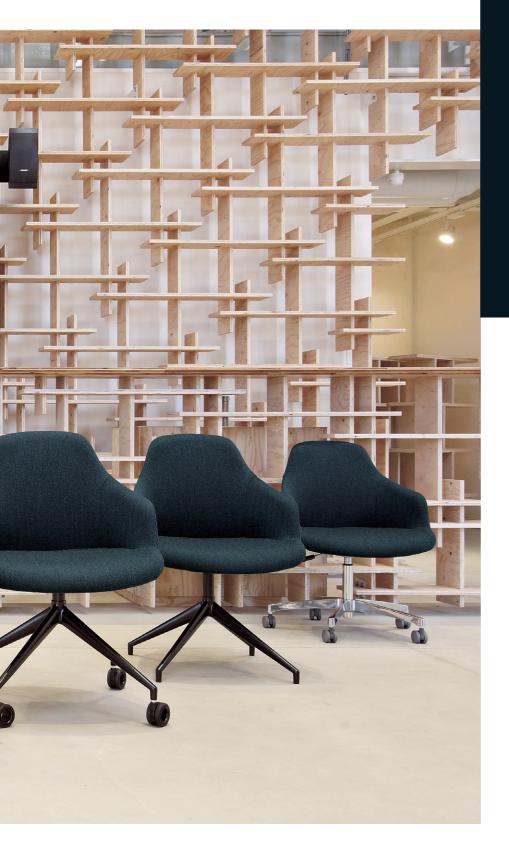

## **Cake Series**

design by SOGOKAGU

This chair features a beautifully curved surface form and a comfortable molded urethane seat. What's more, with its large selection of leg variations, this series makes coordination a simple matter.

座面は曲面フォルムの美しさとモールドウレタンの座り心地。さらに 脚パリエーションも豊富に揃えたコーディネート性の高いシリーズです。