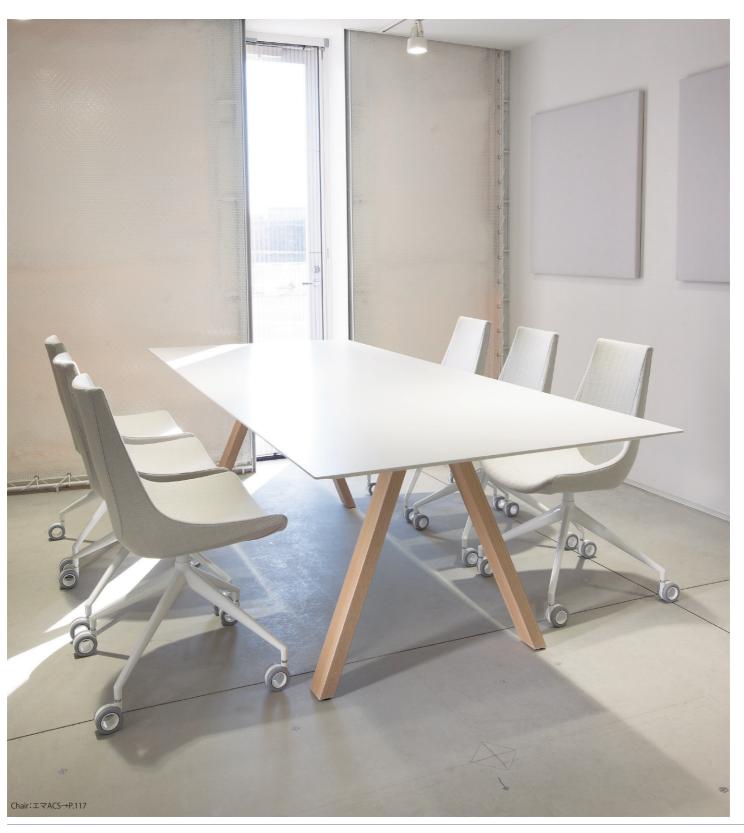

We offer tables to match our chairs.

Our ordering system allows you to select the material and color of your preference, as well as the size. Simply make the choice best suited to your particular interior.

## Arki-Table