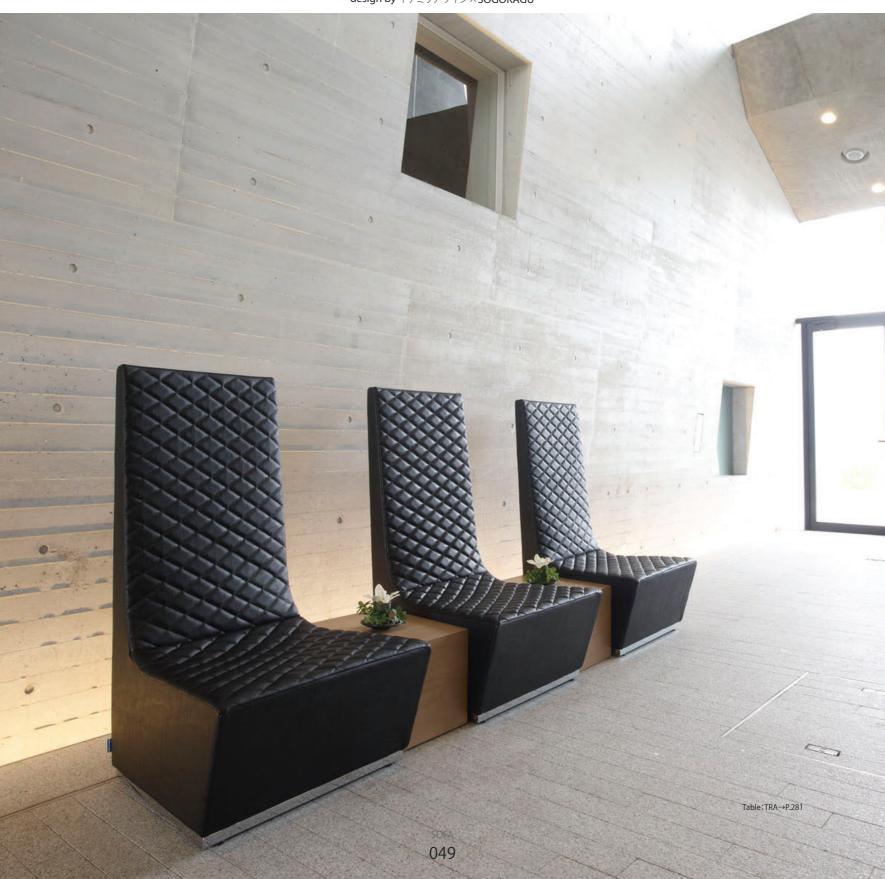

## Coffin

This collection features a simple yet functional design with a sense of novelty.

Its superior materials and versatile functionality make it ideal for everything from a dining chair to an office chair.