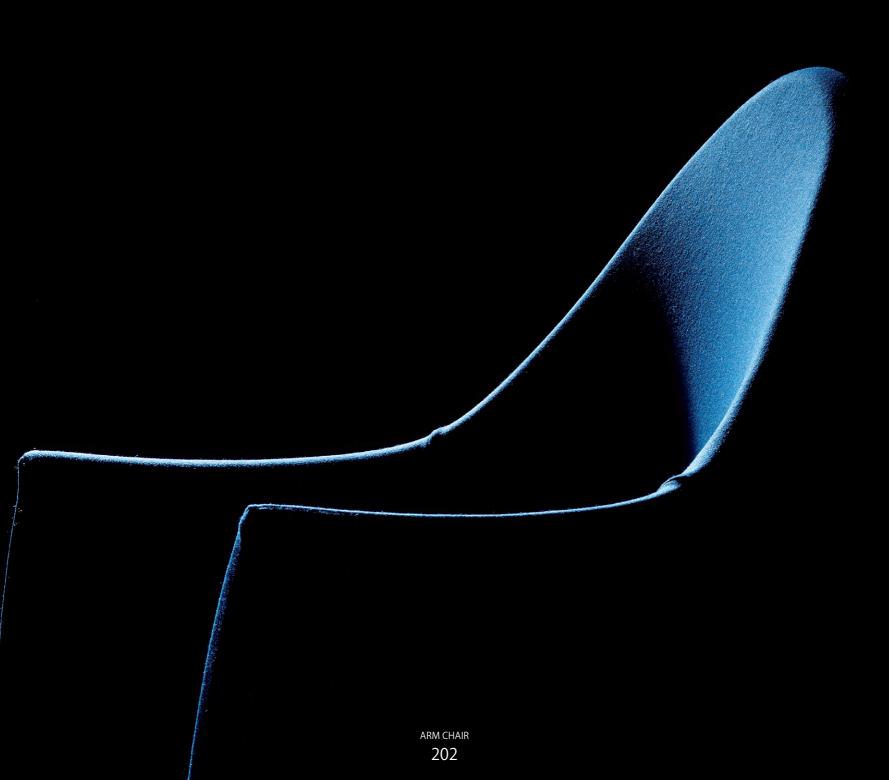

# **ARM CHAIR**

Providing relaxation and accents for various interiors.

This armchair contributes a sense of openness and relaxation.

Sogokagu has created a simple, fresh design that never loses its appeal and offers pleasant and comfortable seating focused on function.

Sleeve

デザインと座りの一体成形

Design and Seating Comfort Combined