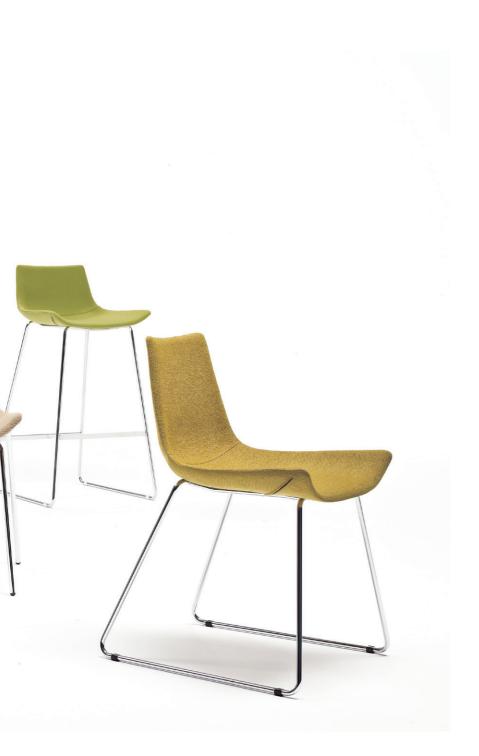

### **Alex Series**

design by SOGOKAGU

This shell seat is gently enveloped with fabric along the lines of the 3D curved surface. Its lightness is one of its most welcome features. A wide range of leg types is also available. This versatile chair is very easy to coordinate, as it presents a variety of styles depending on the choice of materials.

3次曲面のラインに、ファブリックで優しくくるんだシートシェル。軽快 さも特徴のひとつ。脚の種類も豊富で選び方によりさまざまに表情を 変える、コーディネート性の高いチェアです。

design by SOGOKAGU

The back, legs, fabric and seating surface are all available in numerous materials that make many combinations possible. This series was made to be enjoyed, and the abundant choices of available materials ensure it is easily tailored to any type of interior.