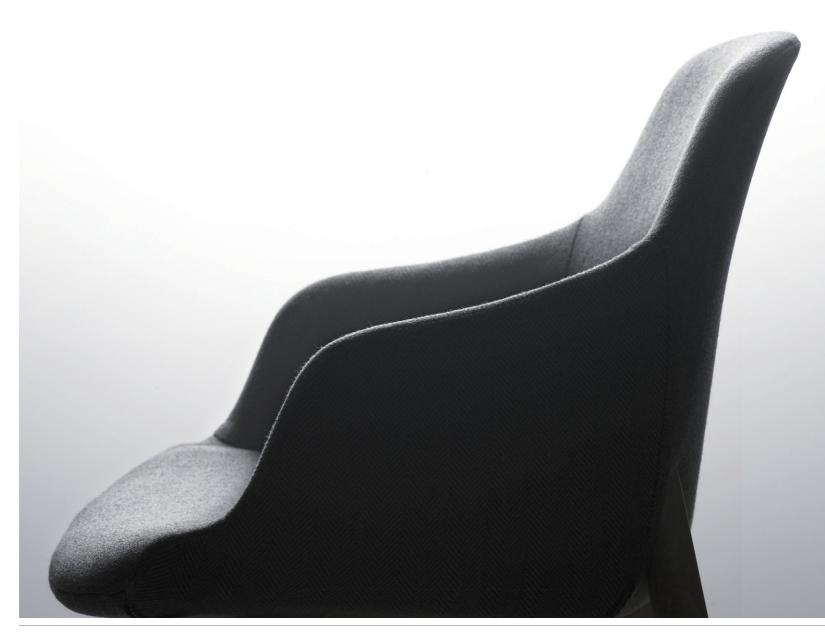

### Single-mold Form and Seat

The design concept of the Elephant Chair is inspired by the integrated molded seat design. It features a curved form that accommodates many body types and seating positions.

### デザインと座りの一体成形

エレファントチェアのデザイン思想を継承。さまざまな体型や座り方をカバー する曲面形状を実現しました。 意匠登録出願中