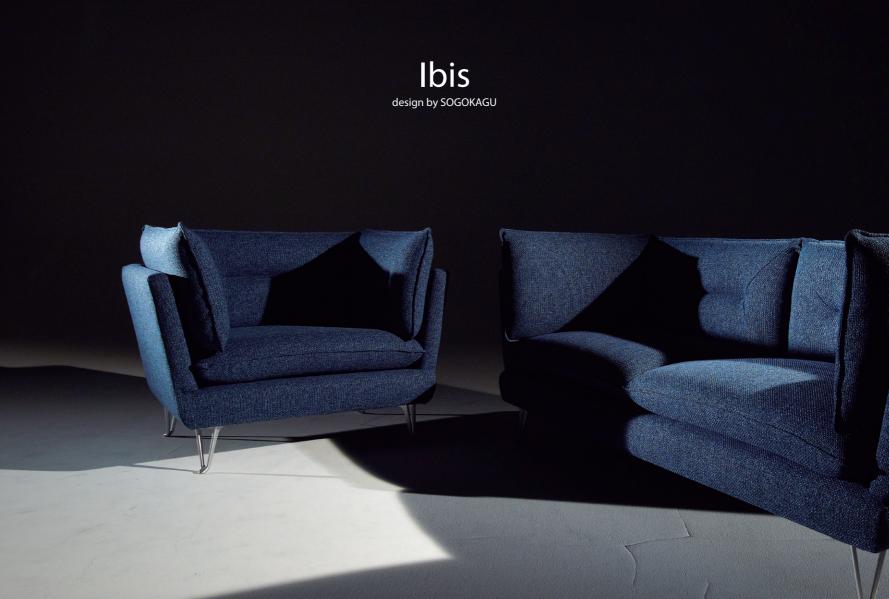

## **Elephant Sofa**

design by イチミリデザイン×SOGOKAGU

This minimalist "R" profile chair back design is detailed and permits movement around the arms and shoulders. Designed around the concept of human engineering, this chair eliminates unnecessary pressure points and readily accommodates various upper-body movements.