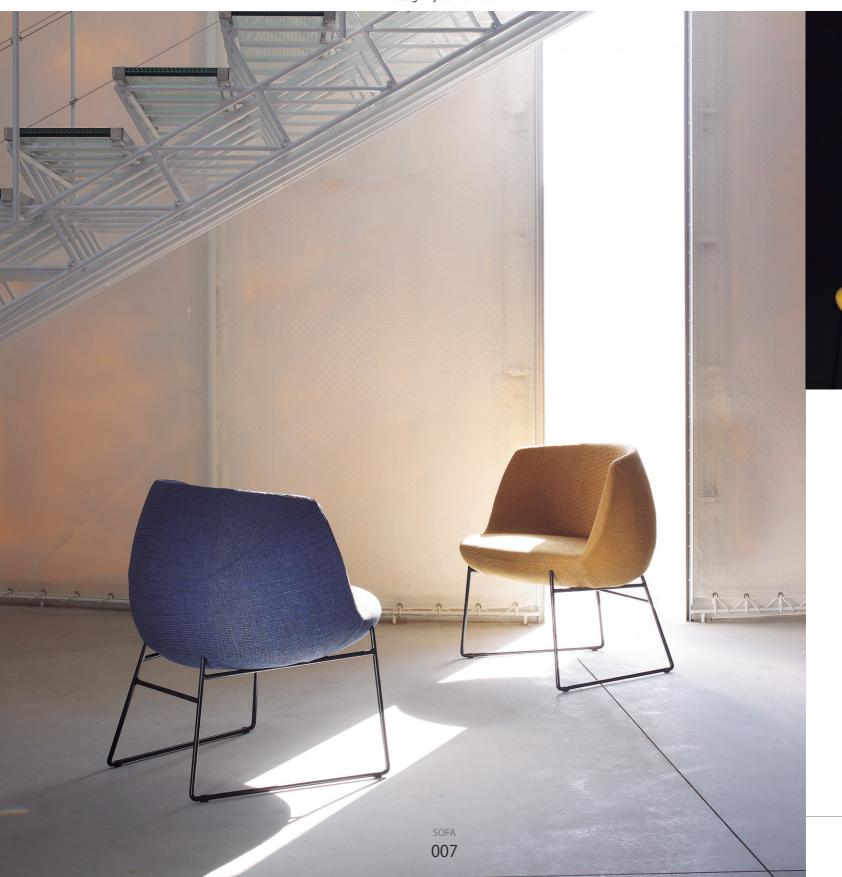

### **Alex Series**

design by SOGOKAGU

This shell seat is gently enveloped with fabric along the lines of the 3D curved surface. Its lightness is one of its most welcome features. A wide range of leg types is also available. This versatile chair is very easy to coordinate, as it presents a variety of styles depending on the choice of materials.

3次曲面のラインに、ファブリックで優しくくるんだシートシェル。軽快 さも特徴のひとつ。脚の種類も豊富で選び方によりさまざまに表情を 変える、コーディネート性の高いチェアです。

design by SOGOKAGU

The back, legs, fabric and seating surface are all available in numerous materials that make many combinations possible. This series was made to be enjoyed, and the abundant choices of available materials ensure it is easily tailored to any type of interior.