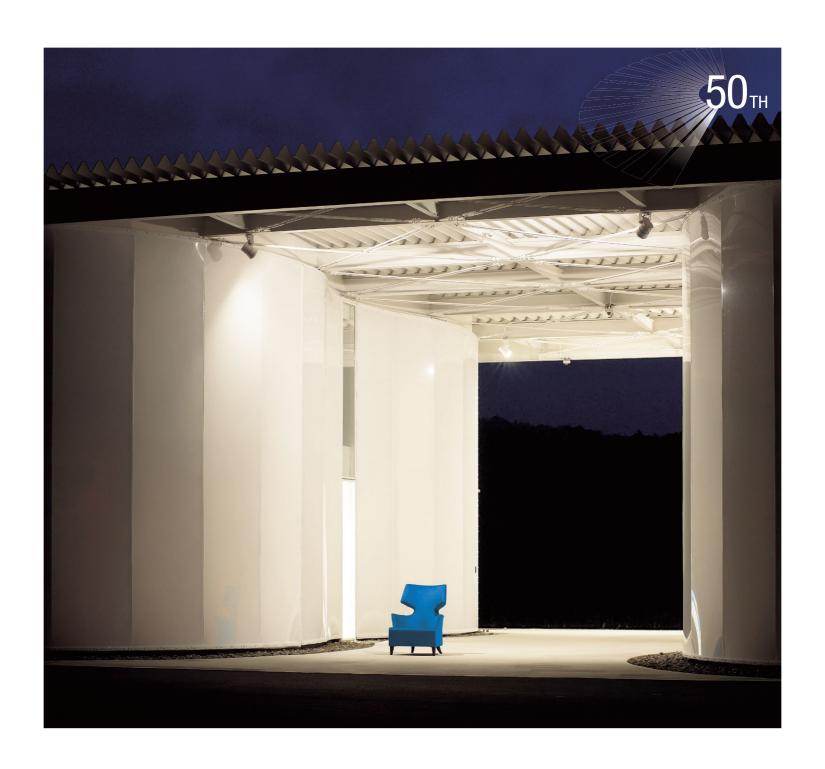

2016-17

## SOGOKAGU



### SOGOKAGU

### PRODUCTS 2016-17

| SOFA           | P.001-070 |
|----------------|-----------|
| BENCH          | P.071-088 |
| CHAIR          | P.089-174 |
| STACKING CHAIR | P.175-200 |
| ARM CHAIR      | P.201-232 |
| STAND          | P.233-246 |
| STOOL&OTHERS   | P.247-256 |
| KIDS           | P.257-262 |
| TABLE          | P.263-297 |
| FABRIC         | P.298-308 |
| PHOTO INDEX    | P.309-312 |
| NAME INDEX     | P.313-314 |
| SPEC GUIDE     | P.315-316 |
| INFORMATION    | P.317-319 |



Excellent functionality combined with high style.

The thin seat of molded urethane foam creates a cheerful impression. Offering a variety of possible combinations, this sofa can be made to easily harmonize with many different interiors.

## **Elephant Sofa**

design by