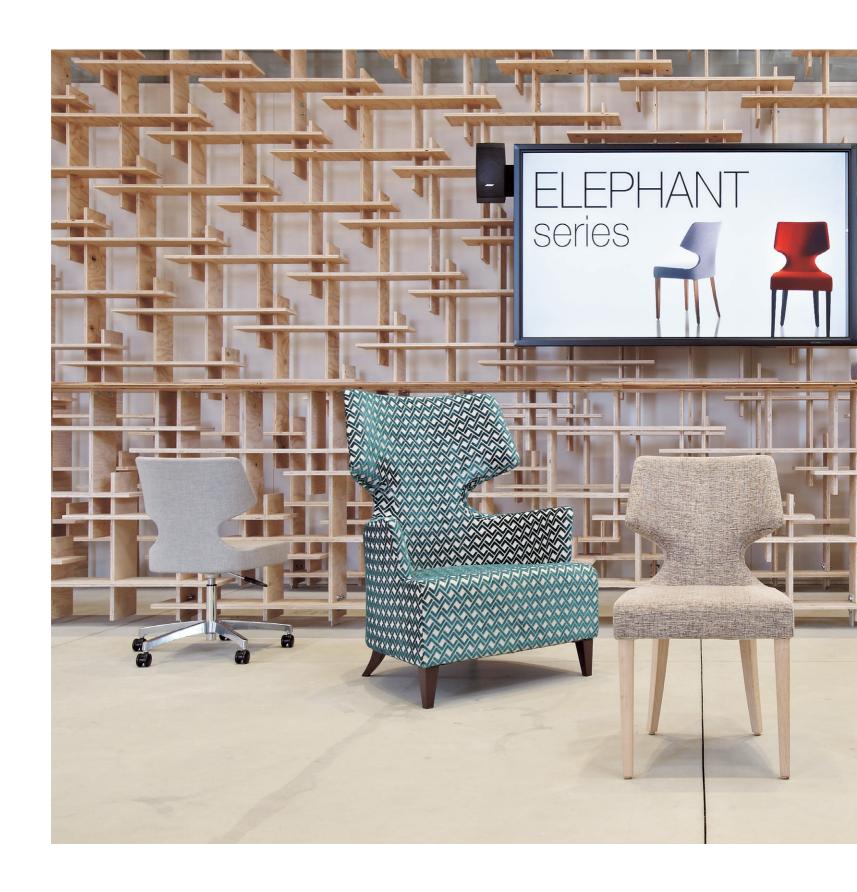

## **Elephant Series**

design by イチミリデザイン×SOGOKAGU

The Elephant Series is a beautiful line of flexible products designed with a focus on ergonomics. With the addition of the Elephant Sofa, this series has evolved into a line that is very easy to coordinate.

人間工学に基づいたしなやかで美しいラインをもつエレファント。新 たにエレファントソファを加えコーディネート性の高いシリーズに進 化しました。

# **Elephant** design by イチミリデザイン×SOGOKAGU