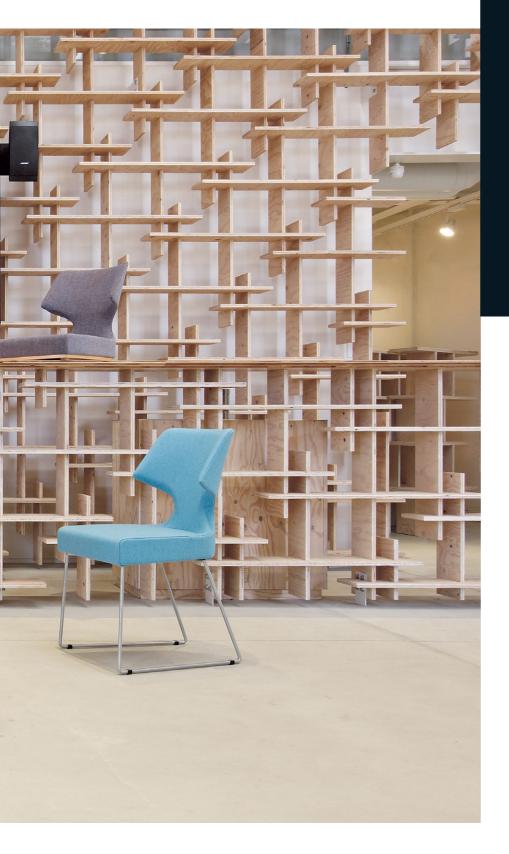

## **Elephant Series**

design by イチミリデザイン×SOGOKAGU

The Elephant Series is a beautiful line of flexible products designed with a focus on ergonomics. With the addition of the Elephant Sofa, this series has evolved into a line that is very easy to coordinate.

人間工学に基づいたしなやかで美しいラインをもつエレファント。新 たにエレファントソファを加えコーディネート性の高いシリーズに進 化しました。

# **Elephant** design by イチミリデザイン×SOGOKAGU