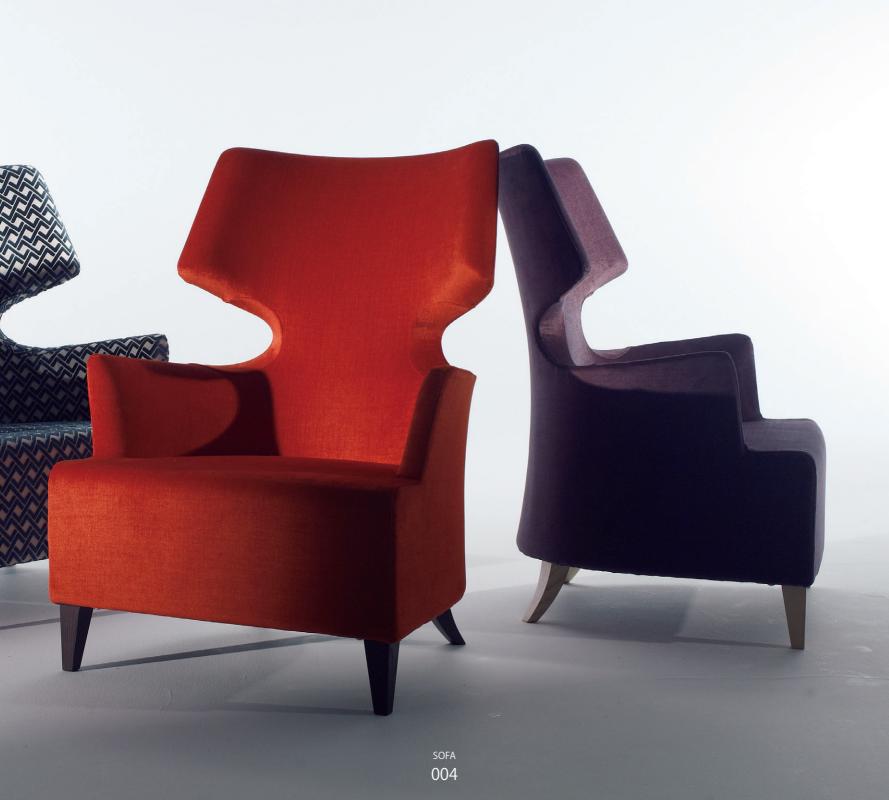

## **Elephant Sofa**

design by イチミリデザイン×SOGOKAGU

This minimalist "R" profile chair back design is detailed and permits movement around the arms and shoulders. Designed around the concept of human engineering, this chair eliminates unnecessary pressure points and readily accommodates various upper-body movements.

無駄を省いたR形状の背もたれのデザインは、人間工学に基づき無駄な力点を省くことで、肩や腕まわりの動きを妨げないディテールになり、 上半身の多様な動きにスムーズに対応します。

## **Elephant Series**

design by イチミリデザイン×SOGOKAGU

The Elephant Series is a beautiful line of flexible products designed with a focus on ergonomics. With the addition of the Elephant Sofa, this series has evolved into a line that is very easy to coordinate.

人間工学に基づいたしなやかで美しいラインをもつエレファント。新 たにエレファントソファを加えコーディネート性の高いシリーズに進 化しました。