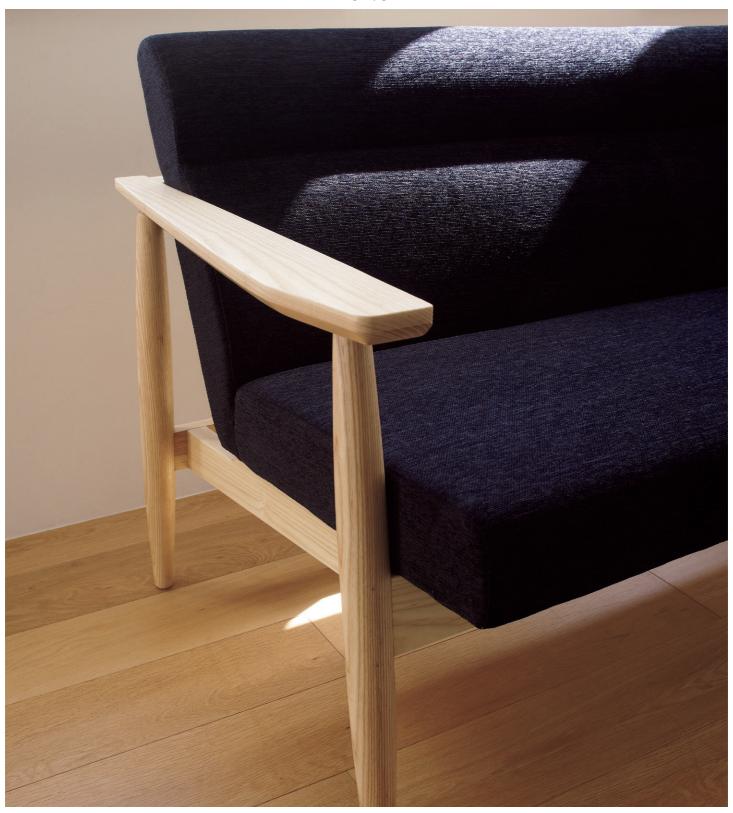

スムーズに対応します。



### Single-mold Form and Seat

The design concept of the Elephant Chair is inspired by the integrated molded seat design. It features a curved form that accommodates many body types and seating positions.

Design registration pending

### デザインと座りの一体成形

エレファントチェアのデザイン思想を継承。さまざまな体型や座り方をカバー する曲面形状を実現しました。 意匠登録出願中





## Chaki

design by SOGOKAGU







Assembled with an abundance of high-quality urethane, this design features rich cushioning in the back, arms and seat surface. The form is rich in both style and personality. Two leg designs are available, cool aluminum and lifestyle-friendly wood.

Design registration pending for leg design.

高品質なウレタンをたっぷりと使用しました。座面、背、肘を囲む大胆なクッションが特徴です。風格とスタイリッシュを兼ね備えた佇まい。木製脚はリビング風、アルミ脚はクールなデザインに仕上がりました。 脚部意匠登録出願中

## Oar Sofa

design by graf



Daio

design by イチミリデザイン×SOGOKAGU





Freely Creatable Bench Style.

A collection of diverse designs from original items to imported products, which can be used freely alone or in combination. They suit all kinds of outdoor communications spaces as well.

## Coffin





This collection features a simple yet functional design with a sense of novelty.

Its superior materials and versatile functionality make it ideal for everything from a dining chair to an office chair.







## **Cake Series**

design by SOGOKAGU

This chair features a beautifully curved surface form and a comfortable molded urethane seat. What's more, with its large selection of leg variations, this series makes coordination a simple matter.

座面は曲面フォルムの美しさとモールドウレタンの座り心地。さらに 脚パリエーションも豊富に揃えたコーディネート性の高いシリーズです。