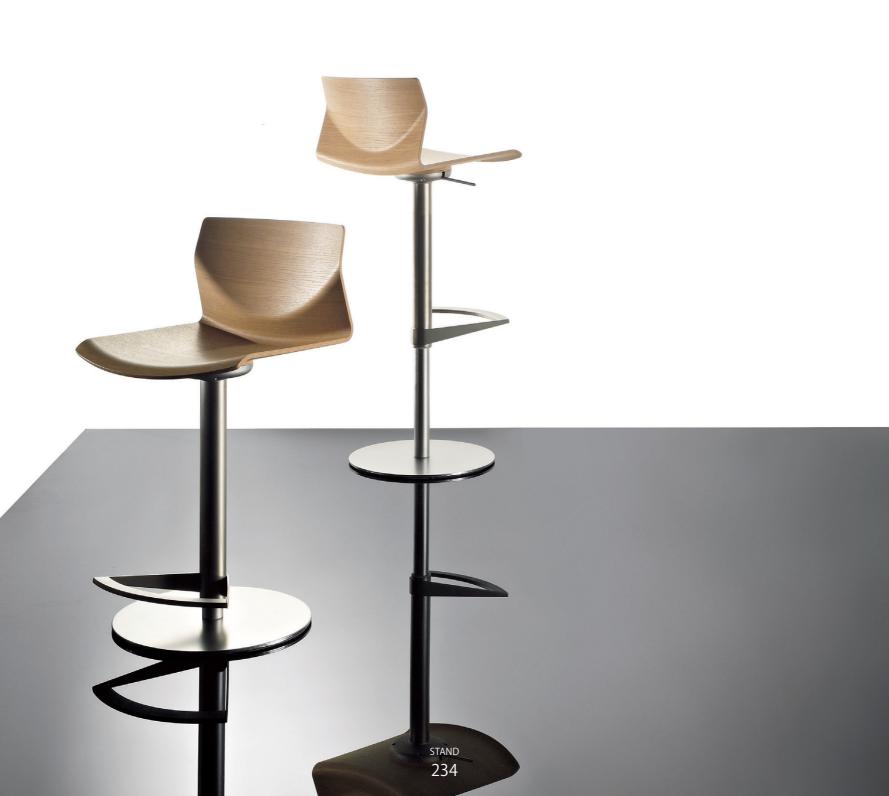

# **STAND**

A form looking so soft you can't resist touching it.

A simple structure in a rounded cute design.

The chair softens the atmosphere of the space where it is placed.