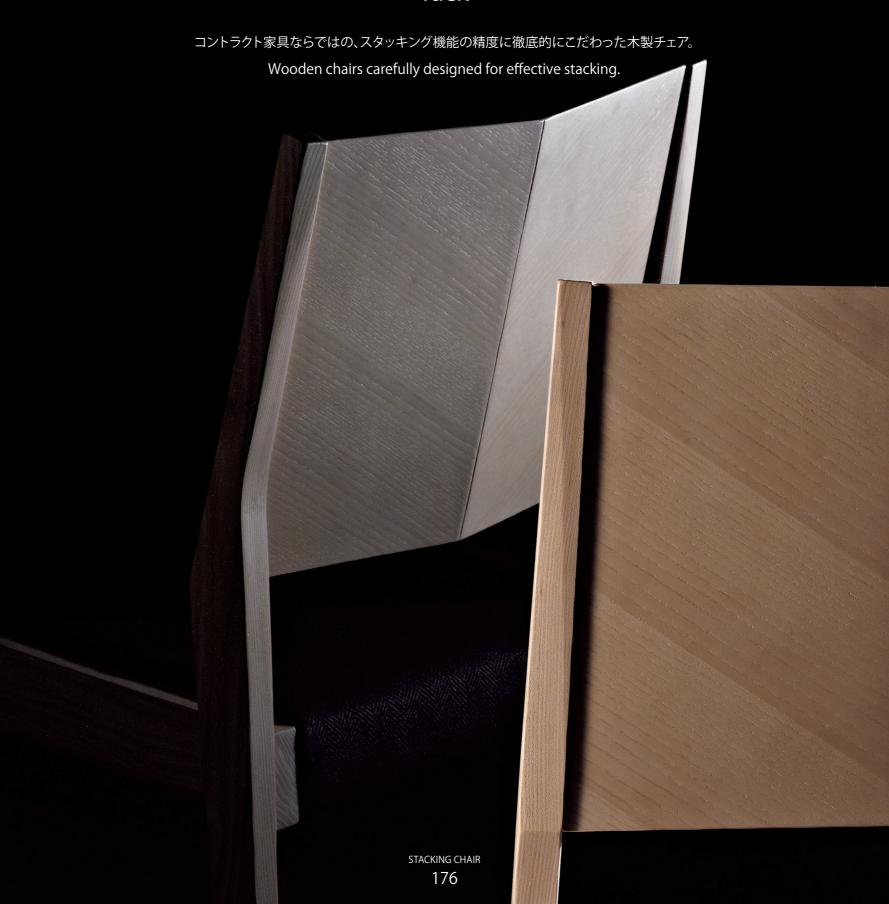

# STACKING CHAIR

Invitation to a casual modern style.

Though consisting of straight lines, this modern design gives a sense of gentle warmth. The molded urethane seat integrated with armrests is comfortable to settle down in.