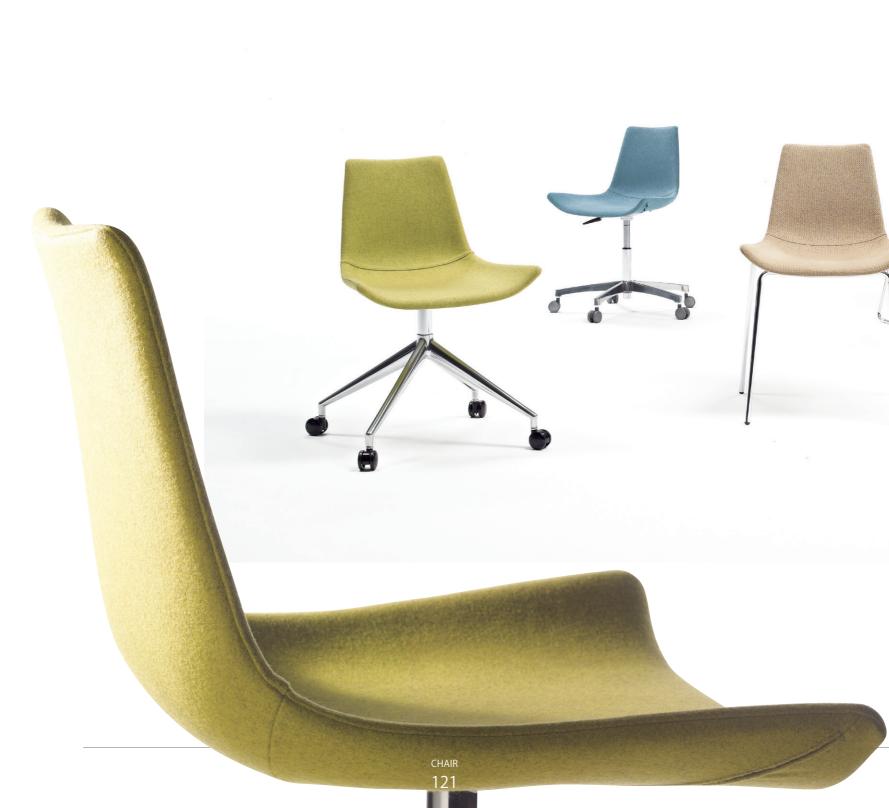

### **Alex Series**

design by SOGOKAGU

This shell seat is gently enveloped with fabric along the lines of the 3D curved surface. Its lightness is one of its most welcome features. A wide range of leg types is also available. This versatile chair is very easy to coordinate, as it presents a variety of styles depending on the choice of materials.

3次曲面のラインに、ファブリックで優しくくるんだシートシェル。軽快 さも特徴のひとつ。脚の種類も豊富で選び方によりさまざまに表情を 変える、コーディネート性の高いチェアです。

design by SOGOKAGU

The back, legs, fabric and seating surface are all available in numerous materials that make many combinations possible. This series was made to be enjoyed, and the abundant choices of available materials ensure it is easily tailored to any type of interior.